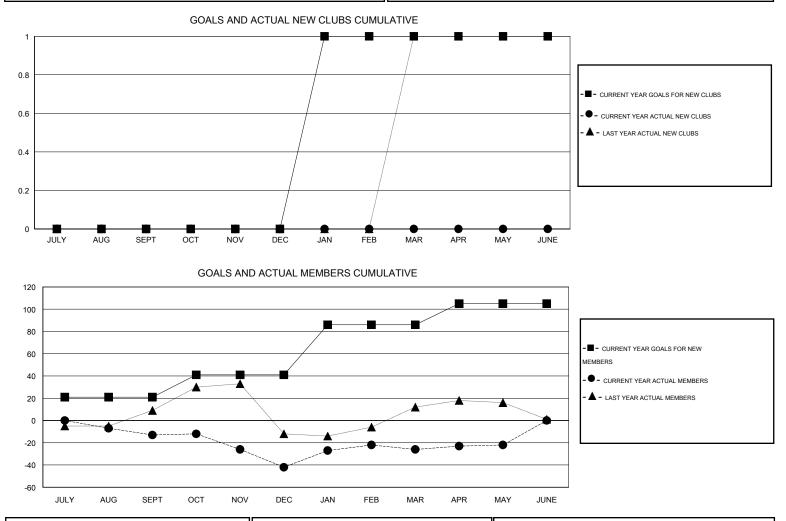

## LOCATION NEW JERSEY

| GMT: OPEN     |                  |                   | LOCATIO          | NEW JERS         | <u>SEY</u>            |                    |                                     |                    | GMT CA 1         |
|---------------|------------------|-------------------|------------------|------------------|-----------------------|--------------------|-------------------------------------|--------------------|------------------|
| Clubs         |                  |                   |                  | Members          |                       |                    |                                     |                    |                  |
|               | RESU             | LTS FOR 2015-2016 | i                |                  | RESULTS FOR 2015-2016 |                    |                                     |                    |                  |
| QUARTER       | NEW CLUB<br>GOAL | NEW CLUBS         | DROPPED<br>CLUBS | NET<br>GAIN/LOSS | QUARTER               | NEW MEMBER<br>GOAL | CHARTER AND<br>NEW MEMBERS<br>ADDED | DROPPED<br>MEMBERS | NET<br>GAIN/LOSS |
| JULY/AUG/SEPT | 0                | 0                 | 0                | 0                | JULY/AUG/SEPT         | 21                 | 41                                  | 54                 | -13              |
| OCT/NOV/DEC   | 0                | 0                 | 0                | 0                | OCT/NOV/DEC           | 20                 | 22                                  | 51                 | -29              |
| JAN/FEB/MAR   | 1                | 0                 | 0                | 0                | JAN/FEB/MAR           | 45                 | 52                                  | 36                 | 16               |
| APR/MAY/JUNE  | 0                | 0                 | 0                | 0                | APR/MAY/JUNE          | 19                 | 29                                  | 25                 | 4                |